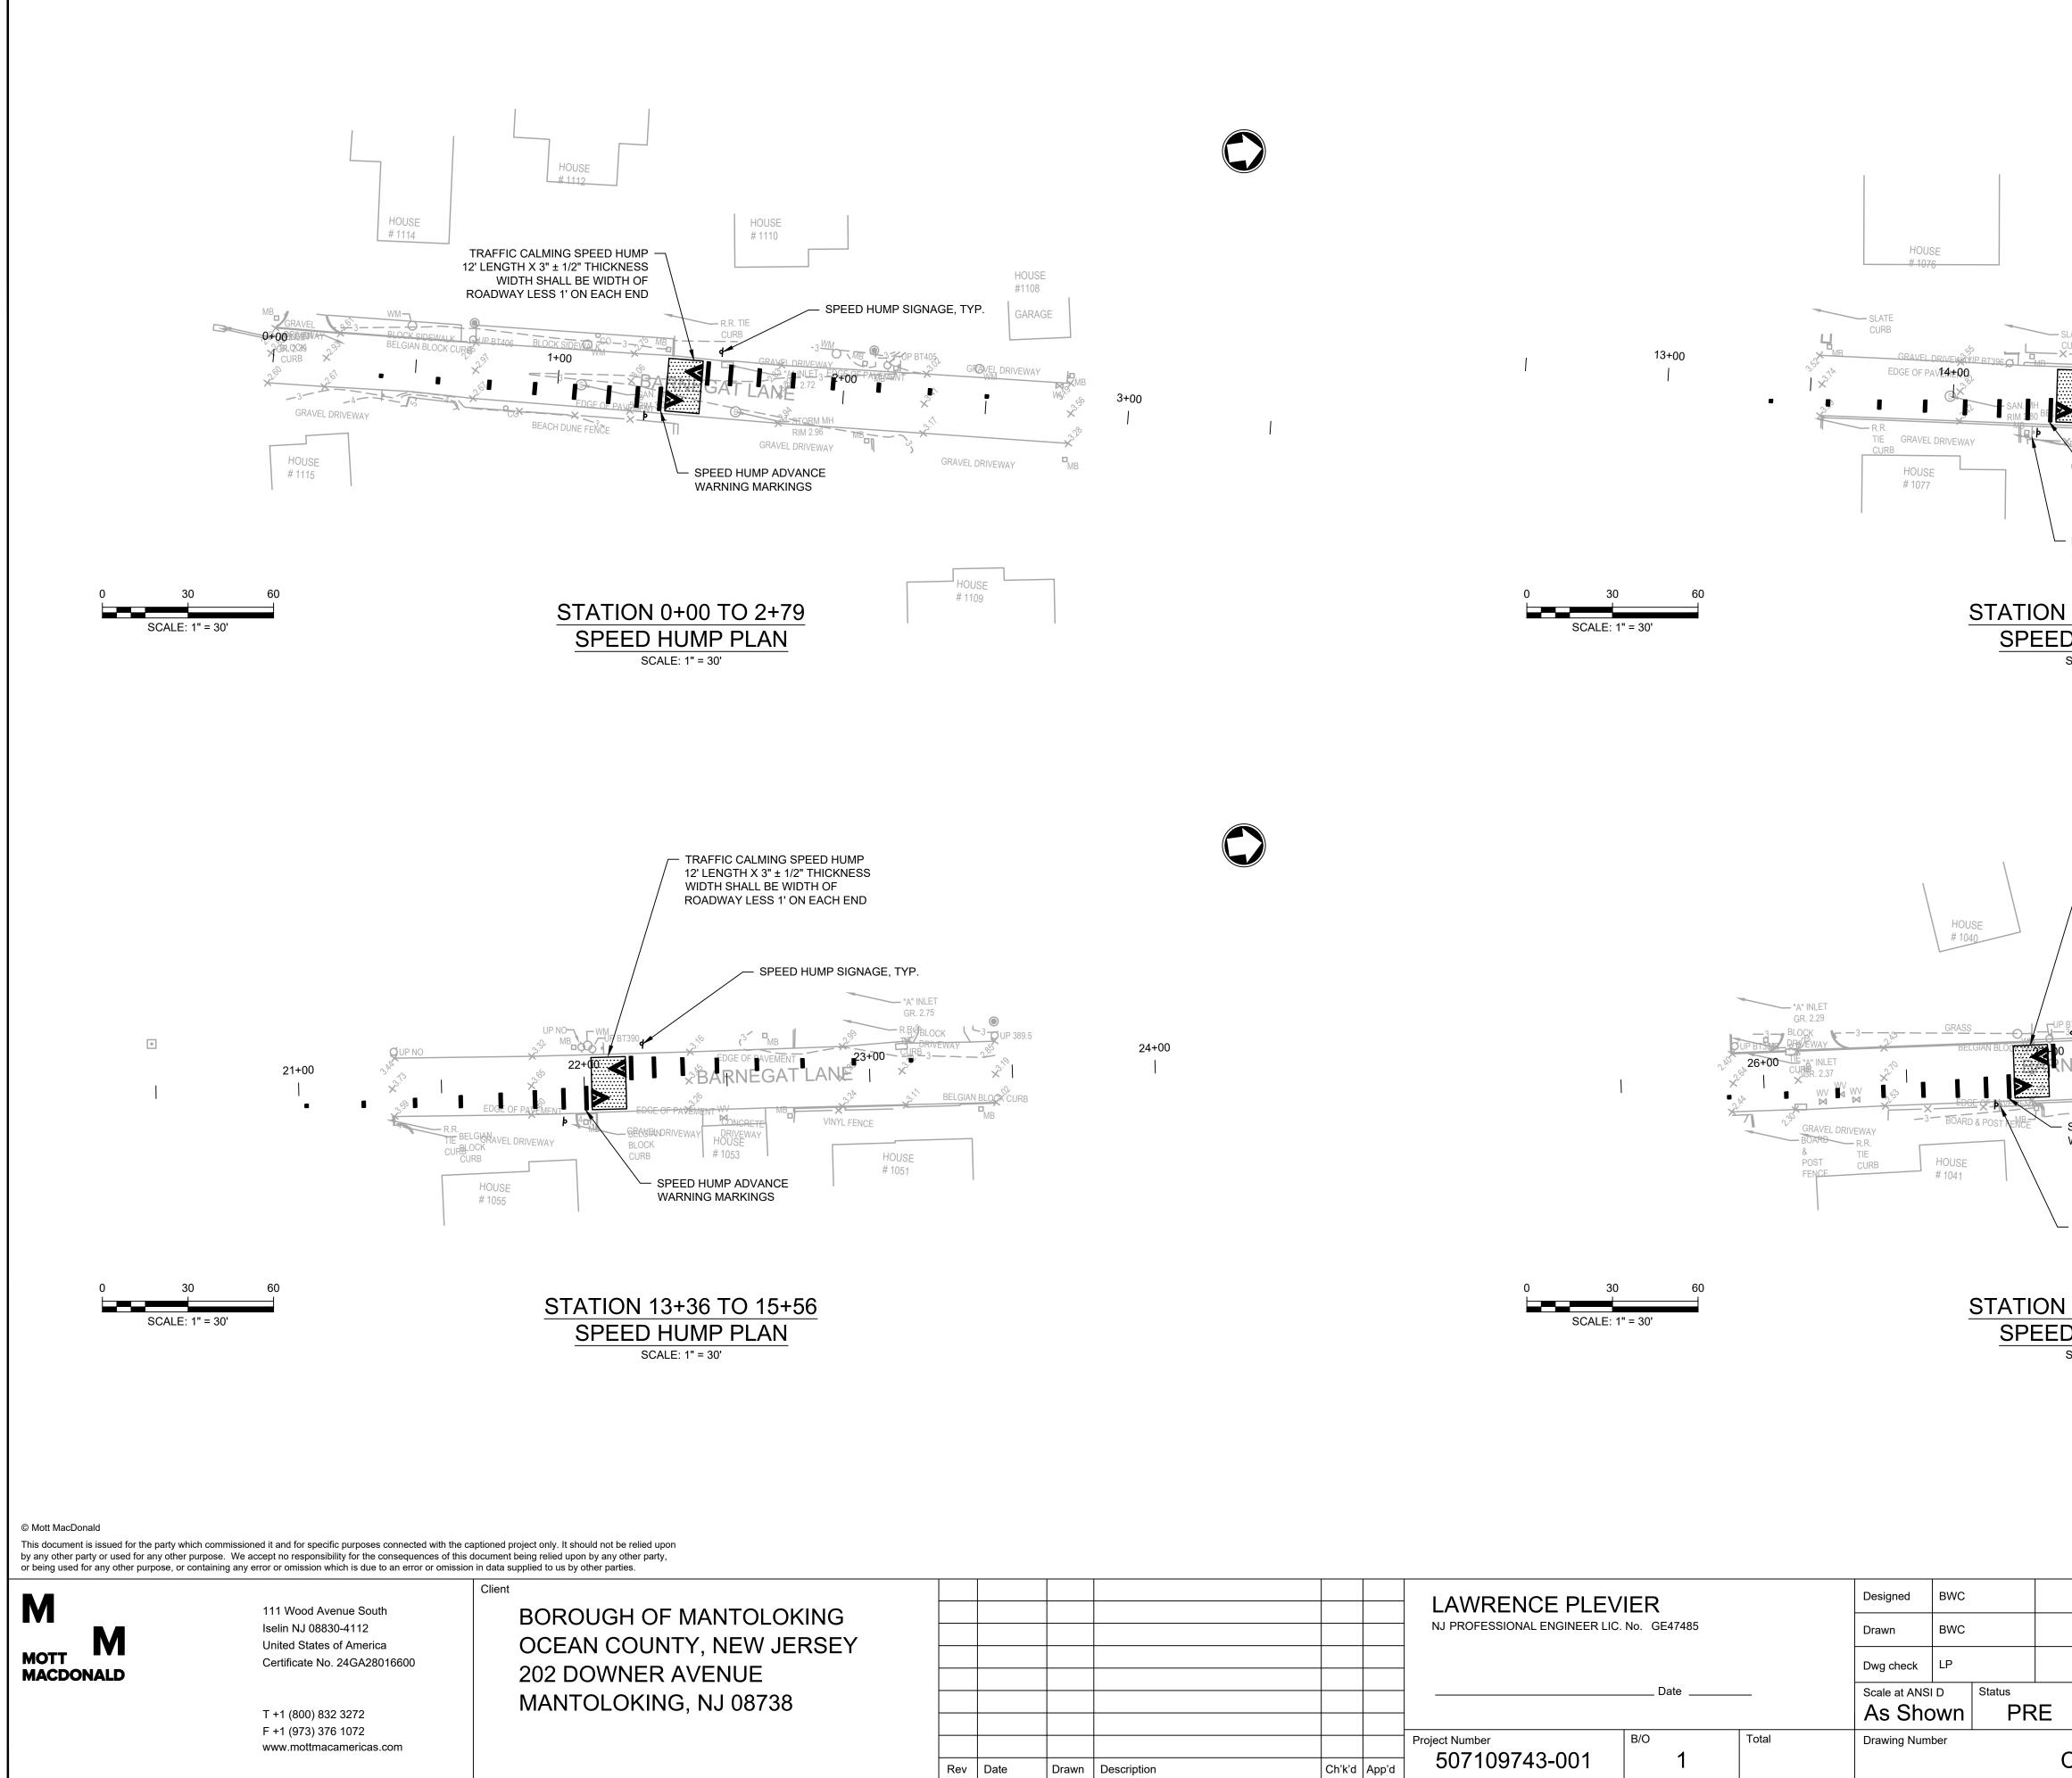

| <ul> <li>TRAFFIC CALMING SPEED HUMP</li> <li>12' LENGTH X 3" ± 1/2" THICKNESS</li> <li>WIDTH SHALL BE WIDTH OF</li> <li>ROADWAY LESS 1' ON EACH END</li> </ul>                                                                                                                                                                                                                                                                                                                                                                                                                                                                                                                                                                                                                                                                                                                                                                                                                                                                                                                                                                                                                                                                                                                                                                                                                                                                                                                                                                                                                                                                                                                                                                                                                                                                                                                                                                                                                                                                                                                                                                                                                                                                                                                                                                                                                                                                                                                                                 |           |
|----------------------------------------------------------------------------------------------------------------------------------------------------------------------------------------------------------------------------------------------------------------------------------------------------------------------------------------------------------------------------------------------------------------------------------------------------------------------------------------------------------------------------------------------------------------------------------------------------------------------------------------------------------------------------------------------------------------------------------------------------------------------------------------------------------------------------------------------------------------------------------------------------------------------------------------------------------------------------------------------------------------------------------------------------------------------------------------------------------------------------------------------------------------------------------------------------------------------------------------------------------------------------------------------------------------------------------------------------------------------------------------------------------------------------------------------------------------------------------------------------------------------------------------------------------------------------------------------------------------------------------------------------------------------------------------------------------------------------------------------------------------------------------------------------------------------------------------------------------------------------------------------------------------------------------------------------------------------------------------------------------------------------------------------------------------------------------------------------------------------------------------------------------------------------------------------------------------------------------------------------------------------------------------------------------------------------------------------------------------------------------------------------------------------------------------------------------------------------------------------------------------|-----------|
| SPEED HUMP SIGNAGE, TYP.<br>HOUSE<br># 1072<br>GARAGE<br>SLATE<br>CURP<br>BEACH DUNE FENCE                                                                                                                                                                                                                                                                                                                                                                                                                                                                                                                                                                                                                                                                                                                                                                                                                                                                                                                                                                                                                                                                                                                                                                                                                                                                                                                                                                                                                                                                                                                                                                                                                                                                                                                                                                                                                                                                                                                                                                                                                                                                                                                                                                                                                                                                                                                                                                                                                     |           |
| ELGIAN BLOCK (URB 15+00<br>GR. 2.78<br>CK GRABE GAT LANE<br>CK GRAVEL DRIVEWAY<br>EDGE OF PAVEL OF<br>BEAGH DUNE FENCE<br>CURB<br>SPEED HUMP ADVANCE<br>WARNING MARKINGS<br>RELOCATE EXISTING<br>SIGNAGE AS NEEDED                                                                                                                                                                                                                                                                                                                                                                                                                                                                                                                                                                                                                                                                                                                                                                                                                                                                                                                                                                                                                                                                                                                                                                                                                                                                                                                                                                                                                                                                                                                                                                                                                                                                                                                                                                                                                                                                                                                                                                                                                                                                                                                                                                                                                                                                                             |           |
| <u>N 13+36 TO 15+56</u><br><u>ED HUMP PLAN</u><br>SCALE: 1" = 30'                                                                                                                                                                                                                                                                                                                                                                                                                                                                                                                                                                                                                                                                                                                                                                                                                                                                                                                                                                                                                                                                                                                                                                                                                                                                                                                                                                                                                                                                                                                                                                                                                                                                                                                                                                                                                                                                                                                                                                                                                                                                                                                                                                                                                                                                                                                                                                                                                                              |           |
| TRAFFIC CALMING SPEED HUMP<br>12' LENGTH X 3" $\pm$ 1/2" THICKNESS<br>WIDTH SHALL BE WIDTH OF<br>ROADWAY LESS 1' ON EACH END<br>HOUSE<br># 1038<br>GARAGE<br>SPEED HUMP SIGNAGE, TYP.                                                                                                                                                                                                                                                                                                                                                                                                                                                                                                                                                                                                                                                                                                                                                                                                                                                                                                                                                                                                                                                                                                                                                                                                                                                                                                                                                                                                                                                                                                                                                                                                                                                                                                                                                                                                                                                                                                                                                                                                                                                                                                                                                                                                                                                                                                                          |           |
| UP BT38<br>GRAVEL DRIVEWAAY<br>GRAVEL DRIVEWAAY<br>GRAVEL DRIVEWAAY<br>CROSSWALK<br>CROSSWALK<br>CROSSWALK<br>CROSSWALK<br>CROSSWALK<br>CROSSWALK<br>CROSSWALK<br>CROSSWALK<br>CROSSWALK<br>CROSSWALK<br>CROSSWALK<br>CROSSWALK<br>CROSSWALK<br>CROSSWALK<br>CROSSWALK<br>CROSSWALK<br>CROSSWALK<br>CROSSWALK<br>CROSSWALK<br>CROSSWALK<br>CROSSWALK<br>CROSSWALK<br>CROSSWALK<br>CROSSWALK<br>CROSSWALK<br>CROSSWALK<br>CROSSWALK<br>CROSSWALK<br>CROSSWALK<br>CROSSWALK<br>CROSSWALK<br>CROSSWALK<br>CROSSWALK<br>CROSSWALK<br>CROSSWALK<br>CROSSWALK<br>CROSSWALK<br>CROSSWALK<br>CROSSWALK<br>CROSSWALK<br>CROSSWALK<br>CROSSWALK<br>CROSSWALK<br>CROSSWALK<br>CROSSWALK<br>CROSSWALK<br>CROSSWALK<br>CROSSWALK<br>CROSSWALK<br>CROSSWALK<br>CROSSWALK<br>CROSSWALK<br>CROSSWALK<br>CROSSWALK<br>CROSSWALK<br>CROSSWALK<br>CROSSWALK<br>CROSSWALK<br>CROSSWALK<br>CROSSWALK<br>CROSSWALK<br>CROSSWALK<br>CROSSWALK<br>CROSSWALK<br>CROSSWALK<br>CROSSWALK<br>CROSSWALK<br>CROSSWALK<br>CROSSWALK<br>CROSSWALK<br>CROSSWALK<br>CROSSWALK<br>CROSSWALK<br>CROSSWALK<br>CROSSWALK<br>CROSSWALK<br>CROSSWALK<br>CROSSWALK<br>CROSSWALK<br>CROSSWALK<br>CROSSWALK<br>CROSSWALK<br>CROSSWALK<br>CROSSWALK<br>CROSSWALK<br>CROSSWALK<br>CROSSWALK<br>CROSSWALK<br>CROSSWALK<br>CROSSWALK<br>CROSSWALK<br>CROSSWALK<br>CROSSWALK<br>CROSSWALK<br>CROSSWALK<br>CROSSWALK<br>CROSSWALK<br>CROSSWALK<br>CROSSWALK<br>CROSSWALK<br>CROSSWALK<br>CROSSWALK<br>CROSSWALK<br>CROSSWALK<br>CROSSWALK<br>CROSSWALK<br>CROSSWALK<br>CROSSWALK<br>CROSSWALK<br>CROSSWALK<br>CROSSWALK<br>CROSSWALK<br>CROSSWALK<br>CROSSWALK<br>CROSSWALK<br>CROSSWALK<br>CROSSWALK<br>CROSSWALK<br>CROSSWALK<br>CROSSWALK<br>CROSSWALK<br>CROSSWALK<br>CROSSWALK<br>CROSSWALK<br>CROSSWALK<br>CROSSWALK<br>CROSSWALK<br>CROSSWALK<br>CROSSWALK<br>CROSSWALK<br>CROSSWALK<br>CROSSWALK<br>CROSSWALK<br>CROSSWALK<br>CROSSWALK<br>CROSSWALK<br>CROSSWALK<br>CROSSWALK<br>CROSSWALK<br>CROSSWALK<br>CROSSWALK<br>CROSSWALK<br>CROSSWALK<br>CROSSWALK<br>CROSSWALK<br>CROSSWALK<br>CROSSWALK<br>CROSSWALK<br>CROSSWALK<br>CROSSWALK<br>CROSSWALK<br>CROSSWALK<br>CROSSWALK<br>CROSSWALK<br>CROSSWALK<br>CROSSWALK<br>CROSSWALK<br>CROSSWALK<br>CROSSWALK<br>CROSSWALK<br>CROSSWALK<br>CROSSWALK<br>CROSSWALK<br>CROSSWALK<br>CROSSWALK<br>CROSSWALK<br>CROSSWALK<br>CROSSWALK<br>CROSSWALK<br>CROSSWALK<br>CROSSWALK<br>CROSSWALK<br>CROSSWALK<br>CROSSWALK<br>CROSSWALK<br>CROSSWALK<br>CROSSWALK<br>CROSSWALK<br>CROSSWALK<br>CROSSWALK<br>CRO | 29+00<br> |
| SPEED HUMP ADVANCE<br>WARNING MARKINGS<br>HOUSE<br># 1041<br>RELOCATE EXISTING<br>SIGNAGE AS NEEDED                                                                                                                                                                                                                                                                                                                                                                                                                                                                                                                                                                                                                                                                                                                                                                                                                                                                                                                                                                                                                                                                                                                                                                                                                                                                                                                                                                                                                                                                                                                                                                                                                                                                                                                                                                                                                                                                                                                                                                                                                                                                                                                                                                                                                                                                                                                                                                                                            |           |
| N 25+13 TO 28+44<br>ED HUMP PLAN<br>SCALE: 1" = 30'                                                                                                                                                                                                                                                                                                                                                                                                                                                                                                                                                                                                                                                                                                                                                                                                                                                                                                                                                                                                                                                                                                                                                                                                                                                                                                                                                                                                                                                                                                                                                                                                                                                                                                                                                                                                                                                                                                                                                                                                                                                                                                                                                                                                                                                                                                                                                                                                                                                            |           |
|                                                                                                                                                                                                                                                                                                                                                                                                                                                                                                                                                                                                                                                                                                                                                                                                                                                                                                                                                                                                                                                                                                                                                                                                                                                                                                                                                                                                                                                                                                                                                                                                                                                                                                                                                                                                                                                                                                                                                                                                                                                                                                                                                                                                                                                                                                                                                                                                                                                                                                                |           |

## Title BARNEGAT LANE TRAFFIC CALMING IMPROVEMENTS PROJECT SPEED HUMP LOCATION PLAN SHEET 1 OF 2

C101

Eng check

Approved

Rev

Coordination LP

Rev0

LP